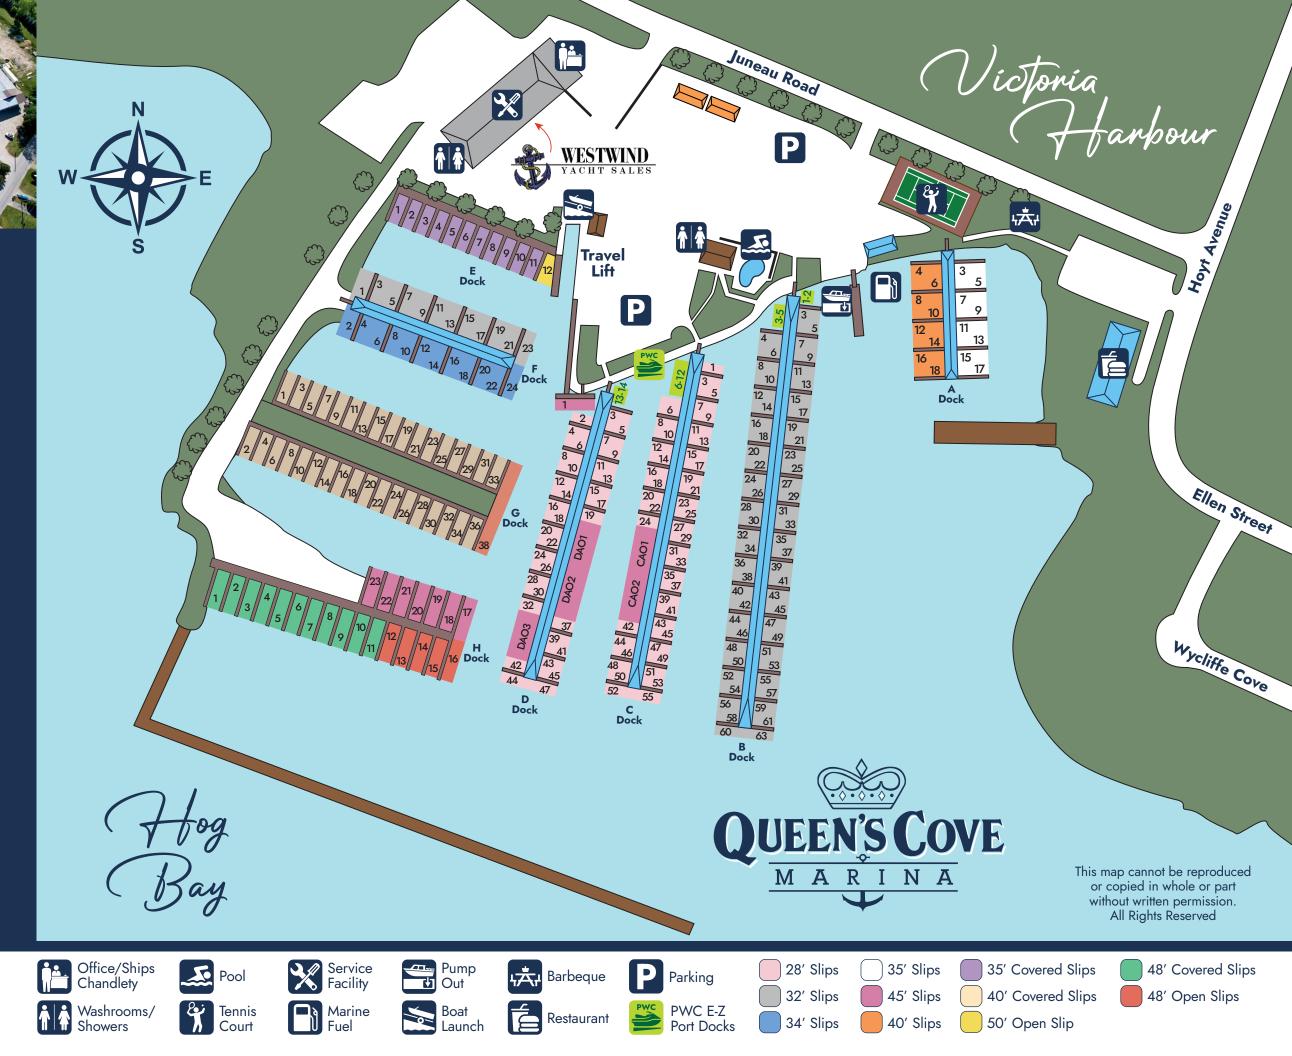

## Providing the "best in hospitality"

For more than 40 years, Queen's Cove is family owned & operated. Located on Southern Georgian Bay, our full-service Marina offers 285 deep water slips; 20'- 65' with covered slips and covered boardwalks. Only 90 minutes from Toronto and a short drive from Parry Sound. Our complete, full-service marina has the most direct access to southern Georgian Bay.

Our community of Victoria Harbour offers recreation and shopping for everyone; walk/bike trails, laundromat LCBO, Foodland grocery, pharmacy, and walk-in Medical Clinic are all within walking distance. Enjoy a game of tennis or relax by our heated swimming pool.

Kids will love the playground and beach just across the street. Drop by the restaurant conveniently located on-site, for lunch, or dinner.

Our amenities include Heated Storage, a Fuel Dock with diesel, gas, pumpout, Ships Store, and a Service Department for all of your mechanical, installations, repairs, and refinishing needs.

Slips have 30 and 50-amp service, municipal water, high-speed Internet/wifi, and Dock Staff to assist you at any time.

**Our Service Department** Team includes; licensed mechanical and fibreglass technicians who have years of experience and knowledge for all of your service requirements. The Service Team provides guaranteed accuracy of work and top-notch repairs to keep you on the water!

## QUEEN'S COVE MARINA

- ♦ Full-Service Department for all of your repair needs
- Well-stocked Ships Store with knowledgeable staff
- ♦ Gas & Diesel fuel docks with pump-out stations and with dock staff always on hand
- ♦ Concierge Services available
- ♦ Heated in-ground swimming pool
- ♦ Sandy Beach & children's playground right next door
- Private washrooms with walk-in showers
- ♦ Tennis Court

EXEL PLAY

TOTO ON N

- ♦ 30 & 50 Amp electricity with municipal water available at all slips
- Grass areas with picnic tables, gazebos & BBQs
- On-site restaurant.
- ♦ 285 Slips 20°-60° offering covered docks & floating docks with covered walkway
- ♦ 14 PWC E-Z Port Docks
- Direct access to Georgian Bay and the 30,000 Islands
- ♦ Liquor, Grocery, Pharmacy, Laundromat & Hardware store within walking distance.
- ♦ Trans Canada / Tay Shore Recreational Trail next door.
- ♦ On-site Marine Brokerage Sales. Westwind Yacht Sales. 705. 528.9979 Direct Line